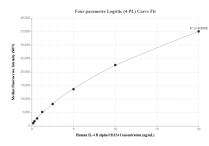

# Selected Validation Data

Cytometric bead array standard curve of MP01282-2, IL-4R/IL-4RA/CD124 Recombinant Matched Antibody Pair, PBS Only. Capture antibody: 84422-3-PBS. Detection antibody: 84422-2-PBS. Standard: Eg1684. Range: 0.156-20 ng/mL