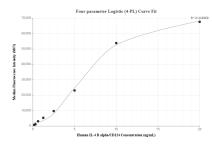

# Selected Validation Data

Cytometric bead array standard curve of MP01282-3, IL-4 R alpha/IL-4RA/CD124 Recombinant Matched Antibody Pair, PBS Only. Capture antibody: 84422-5-PBS. Detection antibody: 84422-2-PBS. Standard: Eg1684. Range: 0.156-20 ng/mL