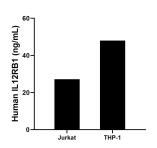

The mean IL12RB1 concentration was determined to be 27.14 ng/mL in Jurkat cell extract based on a 1.9 mg/mL extract load and 48.02 ng/mL in THP-1 cell extract based on a 1.5 mg/mL extract load.

Cytometric bead array standard curve of MP01262-2, IL12RB1 Recombinant Matched Antibody Pair, PBS Only. Capture antibody: 84391-3-PBS. Detection antibody: 84391-4-PBS. Standard: RP00005. Range: 0.781-50 ng/mL