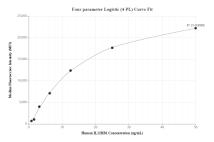

The mean IL12RB1 concentration was determined to be 27.14 ng/mL in Jurkat cell extract based on a 1.9 mg/mL extract load and 48.02 ng/mL in THP-1 cell extract based on a 1.5 mg/mL extract load.

Cytometric bead array standard curve of MP01262-2, IL12RB1 Recombinant Matched Antibody Pair, PBS Only. Capture antibody: 84391-3-PBS. Detection antibody: 84391-4-PBS. Standard: RP00005. Range: 0.781-50 ng/mL