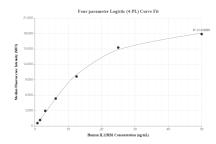

Cytometric bead array standard curve of MP01262-3, IL12RB1 Recombinant Matched Antibody Pair, PBS Only. Capture antibody: 84391-3-PBS. Detection antibody: 84391-1-PBS. Standard: RP00005. Range: 0.781-50 ng/mL