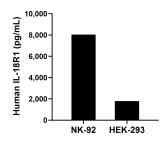

The mean IL-18R1 concentration was determined to be 8,042.0 pg/mL in NK-92 cell extract based on a 2.0 mg/mL extract load and 1,797.2 pg/mL in HEK-293 cell extract based on a 2.2 mg/mL extract load.