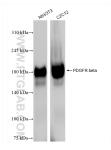

## Selected Validation Data

Various lysates were subjected to SDS PAGE followed by western blot with 84388-5-RR (PDGF R beta antibody) at dilution of 1:1000 incubated at room temperature for 1.5 hours. This data was developed using the same antibody clone with 84388-5-PBS in a different storage buffer formulation.