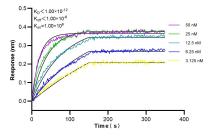

Biolayer interferometry (BLI) kinetic assays of 84388-5-RR against Mouse PDGF R beta were performed. The affinity constant is below 1 pM.