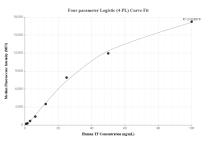

## Selected Validation Data

Cytometric bead array standard curve of MP01258-1, Transferrin/TF Recombinant Matched Antibody Pair, PBS Only. Capture antibody: 84386-4-PBS. Detection antibody: 84386-2-PBS. Standard: Eg0114. Range: 0.781-100 ng/mL Cytometric bead array standard curve of MP01258-3, Transferrin/TF Recombinant Matched Antibody Pair, PBS Only. Capture antibody: 84386-3-PBS. Detection antibody: 84386-2-PBS. Standard: Eg0114. Range: 0.781-100 ng/mL