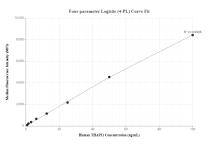

## Selected Validation Data

Cytometric bead array standard curve of MP01244-3, THAP11 Recombinant Matched Antibody Pair, PBS Only. Capture antibody: 84373-1-PBS. Detection antibody: 84373-2-PBS. Standard:null. Range: null.

Cytometric bead array standard curve of MP01244-3, THAP11 Recombinant Matched Antibody Pair, PBS Only. Capture antibody: 84373-1-PBS. Detection antibody: 84373-2-PBS. Standard: Ag19342. Range: 0.781-100 ng/mL