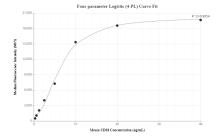

## Selected Validation Data

Cytometric bead array standard curve of MP01248-1, MOUSE CD28 Recombinant Matched Antibody Pair, PBS Only. Capture antibody: 84368-5-PBS. Detection antibody: 84368-3-PBS. Standard: Eg1408. Range: 0.313-40 ng/mL