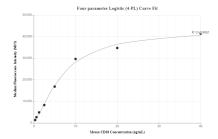

## Selected Validation Data

Cytometric bead array standard curve of MP01248-2, MOUSE CD28 Recombinant Matched Antibody Pair, PBS Only. Capture antibody: 84368-2-PBS. Detection antibody: 84368-1-PBS. Standard: Eg1408. Range: 0.313-40 ng/mL