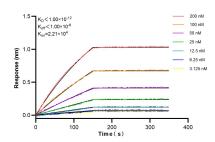

Biolayer interferometry (BLI) kinetic assays of 84367-7-RR against Human POLR3C were performed. The affinity constant is below 1 pM.