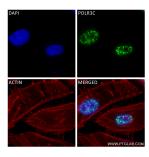

## Selected Validation Data

Immunofluorescent analysis of (4% PFA) fixed HeLa cells using POLR3C antibody (84367-7-RR, Clone: 241402D3) at dilution of 1:400 and CoraLite®488-Conjugated Goat Anti-Rabbit IgG(H+L) (SA00013-2), CL594-Phalloidin (red).