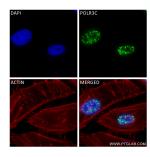

## **Selected Validation Data**

Immunofluorescent analysis of (4% PFA) fixed HeLa cells using POLR3C antibody (84367-7-RR, Clone: 241402D3) at dilution of 1:400 and Coralite® 488-Conjugated Goat Anti-Rabbit IgG(H+L) (5A00013-2), CL594-Phalloidin (red). This data was developed using the same antibody clone with 84367-7-PBS in a different storage buffer formulation.