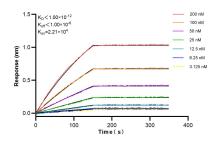

Biolayer interferometry (BL1) kinetic assays of 84367-7-RR against Human POLR3C were performed. The affinity constant is below 1 pM.