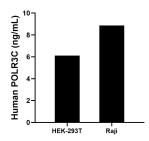

The mean POLR3C concentration was determined to be 6.1 ng/mL in HEK-293T cell extract based on a 1.4 mg/mL extract load and 8.9 ng/mL in Raji cell extract based on a 1.2 mg/mL extract load.