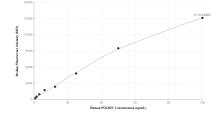

## Selected Validation Data

Cytometric bead array standard curve of MP01234-1, POLR3C Recombinant Matched Antibody Pair, PBS Only. Capture antibody: 84367-4-PBS. Detection antibody: 84367-3-PBS. Standard: Ag27311. Range: 0.781-100 ng/mL

Cytometric bead array standard curve of MP01234-3, POLR3C Recombinant Matched Antibody Pair, PBS Only. Capture antibody: 84367-1-PBS. Detection antibody: 84367-3-PBS. Standard: Ag27311. Range: 0.781-100 ng/mL