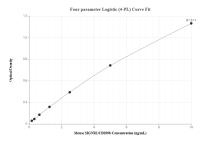

# Selected Validation Data

Sandwich ELISA standard curve of MP01231-3, Mouse SIGNR1/CD209b Recombinant Matched Antibody Pair - PBS only. 84365-4-PBS was coated to a plate as the capture antibody and incubated with serial dilutions of standard Eg1497. 84365-3-PBS was HRP conjugated as the detection antibody. Range: 0.156-10 ng/mL