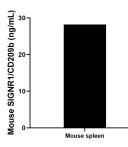

The mean SIGNR1/CD209b concentration was determined to be 28.20 ng/mL in mouse spleen tissue extract based on a 2.9 mg/mL extract load.