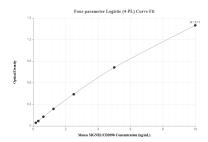

## **Selected Validation Data**

The mean SIGNR1/CD209b concentration was determined to be 28.20 ng/mL in mouse spleen tissue extract based on a 2.9 mg/mL extract load.

Cytometric bead array standard curve of MP01231-1, MOUSE SIGNR1/CD209b Recombinant Matched Antibody Pair, PBS Only. Capture antibody: 84365-2-PBS. Detection antibody: 84365-3-PBS. Standard: Eg1497. Range: 0.625-80 ng/mL