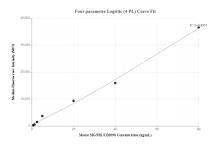

## **Selected Validation Data**

The mean SIGNR1/CD209b concentration was determined to be 28.20 ng/mL in mouse spleen tissue extract based on a 2.9 mg/mL extract load.

Cytometric bead array standard curve of MP01231-1, MOUSE SIGNR1/CD209b Recombinant Matched Antibody Pair, PBS Only. Capture antibody: 84365-2-PBS. Detection antibody: 84365-3-PBS. Standard: Eg1497. Range: 0.625-80 ng/mL