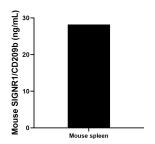

## **Selected Validation Data**

The mean SIGNR1/CD209b concentration was determined to be 28.20 ng/mL in mouse spleen tissue extract based on a 2.9 mg/mL extract load.

Cytometric bead array standard curve of MP01231-1, MOUSE SIGNR1/CD209b Recombinant Matched Antibody Pair, PBS Only. Capture antibody: 84365-2-PBS. Detection antibody: 84365-3-PBS. Standard: Eg1497. Range: 0.625-80 ng/mL