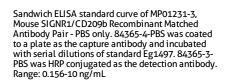

## **Selected Validation Data**

The mean SIGNR1/CD209b concentration was determined to be 28.20 ng/mL in mouse spleen tissue extract based on a 2.9 mg/mL extract load.

Cytometric bead array standard curve of MP01231-1, MOUSE SIGNR1/CD209b Recombinant Matched Antibody Pair, PBS Only. Capture antibody: 84365-2-PBS. Detection antibody: 84365-3-PBS. Standard: Eg1497. Range: 0.625-80 ng/mL