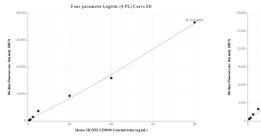

## Selected Validation Data

Cytometric bead array standard curve of MP01231-1, MOUSE SIGNR1/CD209b Recombinant Matched Antibody Pair, PBS Only. Capture antibody: 84365-2-PBS. Detection antibody: 84365-3-PBS. Standard: Eg1497. Range: 0.625-80 ng/mL Cytometric bead array standard curve of MP01231-2, MOUSE SIGNR1/CD209b Recombinant Matched Antibody Pair, PBS Only. Capture antibody: 84365-2-PBS. Detection antibody: 84365-1-PBS. Standard: Eg1497. Range: 0.625-80 ng/mL