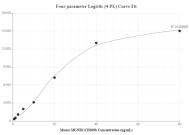

## Selected Validation Data

Cytometric bead array standard curve of MP01231-1, MOUSE SIGNR1/CD209b Recombinant Matched Antibody Pair, PBS Only. Capture antibody: 84365-2-PBS. Detection antibody: 84365-3-PBS. Standard: Eg1497. Range: 0.625-80 ng/mL Cytometric bead array standard curve of MP01231-2, MOUSE SIGNR1/CD209b Recombinant Matched Antibody Pair, PBS Only. Capture antibody: 84365-2-PBS. Detection antibody: 84365-1-PBS. Standard: Eg1497. Range: 0.625-80 ng/mL