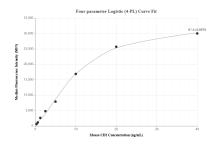

The mean CD2 concentration was determined to be 3.0 ng/mL in CTLL-2 cell extract based on a 0.9 mg/mL extract load.

Cytometric bead array standard curve of MP01249-1, MOUSE CD2 Recombinant Matched Antibody Pair, PBS Only. Capture antibody: 84360-5-PBS. Detection antibody: 84360-4-PBS. Standard: Eg1403. Range: 0.313-40 ng/mL

Cytometric bead array standard curve of MP01249-3, MOUSE CD2 Recombinant Matched Antibody Pair, PBS Only. Capture antibody: 84360-5-PBS. Detection antibody: 84360-3-PBS. Standard: Eg1403. Range: 0.313-40 ng/mL