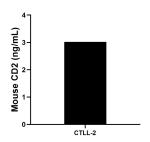

The mean CD2 concentration was determined to be 3.0 ng/mL in CTLL-2 cell extract based on a 0.9 mg/mL extract load.

Cytometric bead array standard curve of MP01249-1, MOUSE CD2 Recombinant Matched Antibody Pair, PBS Only. Capture antibody: 84360-5-PBS. Detection antibody: 84360-4-PBS. Standard: Eg1403. Range: 0.313-40 ng/mL