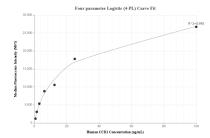

## Selected Validation Data

Cytometric bead array standard curve of MP01227-1, CCR1 Recombinant Matched Antibody Pair, PBS Only. Capture antibody: 84358-1-PBS. Detection antibody: 84358-2-PBS. Standard: Eg2272. Range: 0.781-100 ng/mL