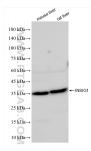

## Selected Validation Data

Various lysates were subjected to SDS PAGE followed by western blot with 84352-1-RR (INSIG1 antibody) at dilution of 1:10000 incubated at room temperature for 1.5 hours.