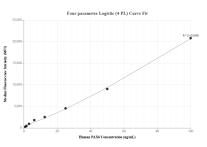

The mean PAX6 concentration was determined to be 73.1 ng/mL in HeLa cell extract based on a 2.8 mg/mL extract load and 45.8 ng/mL in Neuro-2a cell extract based on a 2.3 mg/mL extract load.

Cytometric bead array standard curve of MP01219-1, PAX6 Recombinant Matched Antibody Pair, PBS Only. Capture antibody: 84345-2-PBS. Detection antibody: 84345-3-PBS. Standard: Ag2984. Range: 0.781-100 ng/mL