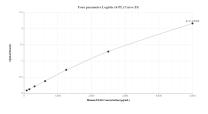

## Selected Validation Data

Sandwich ELISA standard curve of MP01219-4, Human PAX6 Recombinant Matched Antibody Pair -PBS only. 84345-2-PBS was coated to a plate as the capture antibody and incubated with serial dilutions of standard Ag2984. 84345-4-PBS was HRP conjugated as the detection antibody. Range: 78.1-5000 pg/mL