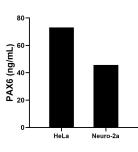

The mean PAX6 concentration was determined to be 73.1 ng/mL in HeLa cell extract based on a 2.8 mg/mL extract load and 45.8 ng/mL in Neuro-2a cell extract based on a 2.3 mg/mL extract load.

Cytometric bead array standard curve of MP01219-1, PAX6 Recombinant Matched Antibody Pair, PBS Only. Capture antibody: 84345-2-PBS. Detection antibody: 84345-3-PBS. Standard: Ag2984. Range: 0.781-100 ng/mL