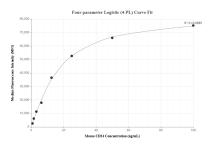

## Selected Validation Data

Cytometric bead array standard curve of MP01237-1, MOUSE CD24 Recombinant Matched Antibody Pair, PBS Only. Capture antibody: 84342-1-PBS. Detection antibody: 84342-3-PBS. Standard: Eg2104. Range: 0.781-100 ng/mL