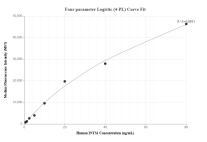

## Selected Validation Data

Cytometric bead array standard curve of MP01233-1, INTS1 Recombinant Matched Antibody Pair, PBS Only. Capture antibody: 84339-1-PBS. Detection antibody: 84339-3-PBS. Standard: Ag35428. Range: 0.625-80 ng/mL Cytometric bead array standard curve of MP01233-2, INT51 Recombinant Matched Antibody Pair, PBS Only. Capture antibody: 84339-1-PBS. Detection antibody: 84339-2-PBS. Standard: Ag35428. Range: 0.625-80 ng/mL