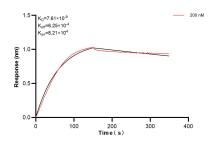

The mean TSG101 concentration was determined to be 122.7 ng/mL in HeLa cell extract based on a 1.5 mg/mL extract load and 233.2 ng/mL in Jurkat cell extract based on a 1.5 mg/mL extract load.

Biolayer interferometry (BLL) kinetic assay of 84334-3-PBS against Human TSG101 was performed. The affinity constant is 7.61 nM.