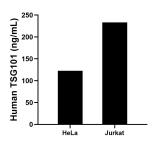

The mean TSG101 concentration was determined to be 122.7 ng/mL in HeLa cell extract based on a 1.5 mg/mL extract load and 233.2 ng/mL in Jurkat cell extract based on a 1.5 mg/mL extract load.

Biolayer interferometry (BLL) kinetic assay of 84334-3-PBS against Human TSG101 was performed. The affinity constant is 7.61 nM.