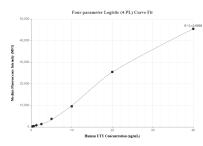

## Selected Validation Data

Cytometric bead array standard curve of MP01230-2, UTY Recombinant Matched Antibody Pair, PBS Only. Capture antibody: 84332-4-PBS. Detection antibody: 84332-3-PBS. Standard: Ag35806. Range: 0.313-40 ng/mL