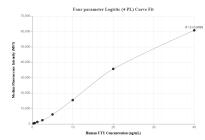

## Selected Validation Data

Cytometric bead array standard curve of MP01230-3, UTY Recombinant Matched Antibody Pair, PBS Only. Capture antibody: 84332-3-PBS. Detection antibody: 84332-2-PBS. Standard: Ag35806. Range: 0.313-40 ng/mL

Cytometric bead array standard curve of MP01230-1, UTY Recombinant Matched Antibody Pair, PBS Only. Capture antibody: 84332-1-PBS. Detection antibody: 84332-2-PBS. Standard: Ag35806. Range: 0.313-40 ng/mL