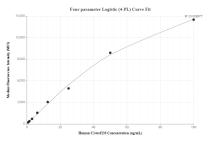

# Selected Validation Data

Cytometric bead array standard curve of MP01194-1, VIPAS39 Recombinant Matched Antibody Pair, PBS Only. Capture antibody: 84320-1-PBS. Detection antibody: 84320-3-PBS. Standard: Ag14762. Range: 0.781-100 ng/mL. Cytometric bead array standard curve of MP01194-3, VIPAS39 Recombinant Matched Antibody Pair, PBS Only. Capture antibody: 84320-2-PBS. Detection antibody: 84320-1-PBS. Standard: Ag14762. Range: 0.781-100 ng/mL