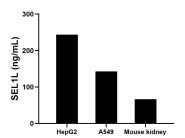

The mean SEL1L concentration was determined to be 243.66 ng/mL in HepG2 cell extract based on a 2.30 mg/mL extract load, 142.85 ng/mL in A549 cell extract based on a 2.70 mg/mL extract load and 66.47 ng/mL in mouse kidney tissue extract based on a 3.10 mg/mL extract load.