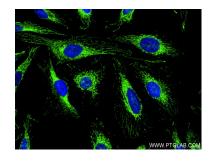

Immunofluorescent analysis of (4% PFA) fixed Hela cells using CRLS1-Specific antibody (84302-2-RR, Clone: 241192D1) at dilution of 1:400 and Coralite® 488-Conjugated AffiniPure Goat Anti-Rabbit IgG(H+L) (SA00013-2), CL594-Phalloidin (red).