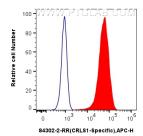

## **Selected Validation Data**

1x10^6 HeLa cells were intracellularly stained with 0.25 ug CRLS1-Specific Recombinant antibody (84302-2-RR, Clone:241192D1) and APC-Conjugated Goat Anti-Rabbit IgG(H+L)(red), or 0.25 ug Isotype Control (blue). Cells were fixed with 4% PFA and permeabilized with Flow Cytometry Perm Buffer (PF00011-C).