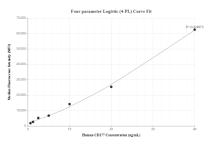

## **Selected Validation Data**

Sandwich EUSA standard curve of MP01180-2, Human CD177 Recombinant Matched Antibody Pair - PBS only. 84293-2-PBS was coated to a plate as the capture antibody and incubated with serial dilutions of standard RP02353. 84293-1-PBS was HRP conjugated as the detection antibody. Range: 0.625-40 ng/mL.