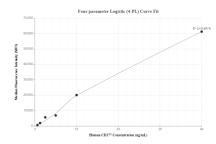

Cytometric bead array standard curve of MP01180-3, CD177 Recombinant Matched Antibody Pair, PBS Only. Capture antibody: 84293-3-PBS. Detection antibody: 84293-1-PBS. Standard: RP02353. Range: 0.625-40 ng/mL