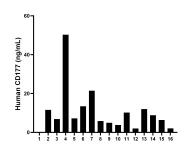

Serum of sixteen individual healthy human donors was measured. The CD177 concentration of detected samples was determined to be 10.42 ng/mL with a range of ND-50.27 ng/mL

Cytometric bead array standard curve of MP01180-2, CD177 Recombinant Matched Antibody Pair, PBS Only. Capture antibody: 84293-2-PBS. Detection antibody: 84293-1-PBS. Standard: RP02353. Range: 0.625-40 ng/mL