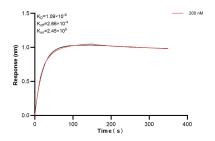

Biolayer interferometry (BLL) kinetic assay of 84292-2-PBS against Human ADAM17 was performed. The affinity constant is 1.09 nM.