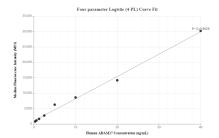

## Selected Validation Data

Cytometric bead array standard curve of MP01169-1, ADAM17 Recombinant Matched Antibody Pair, PBS Only. Capture antibody: 84292-2-PBS. Detection antibody: 84292-1-PBS. Standard: Ag32418. Range: 0.313-40 ng/mL