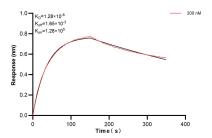

Biolayer interferometry (BLL) kinetic assay of 84292-1-PBS against Human ADAM17 was performed. The affinity constant is 12.8 nM.