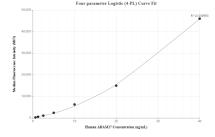

Cytometric bead array standard curve of MP01169-2, ADAM17 Recombinant Matched Antibody Pair, PBS Only. Capture antibody: 84292-3-PBS. Detection antibody: 84292-1-PBS. Standard: Ag32418. Range: 0.625-40 ng/mL