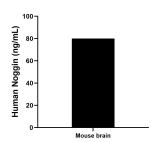

The mean Noggin concentration was determined to be 79.96 ng/mL in mouse brain tissue extract based on a 2.0 mg/mL extract load.

Cytometric bead array standard curve of MP01174-2, Noggin Recombinant Matched Antibody Pair, PBS Only. Capture antibody: 84283-1-PBS. Detection antibody: 84283-3-PBS. Standard: Ag32755. Range: 0.313-40 ng/mL