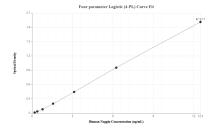

## **Selected Validation Data**

Sandwich ELISA standard curve of MP01174-4, Human Noggin Recombinant Matched Antibody Pair - PBS only. 84283-6-PBS was coated to a plate as the capture antibody and incubated with serial dilutions of standard Ag32755. 84283-3-PBS was HRP conjugated as the detection antibody. Range: 0.195-12.5 ng/mL