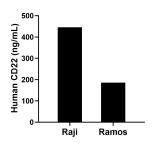

## **Selected Validation Data**

The mean CD22 concentration was determined to be 445.39 ng/mL in Raji cell extract based on a 3.00 mg/mL extract load and 185.59 ng/mL in Ramos cell extract based on a 1.40 mg/mL extract load.