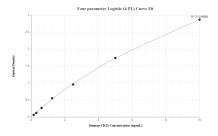

Serum of six individual healthy human donors was measured. The CD22 concentration of detected samples was determined to be 0.36 ng/mL with a range of 0.25-0.54 ng/mL

Cytometric bead array standard curve of MP01173-3, CD22 Recombinant Matched Antibody Pair, PBS Only. Capture antibody: 84265-4-PBS. Detection antibody: 84265-2-PBS. Standard: RP02324. Range: 0.313-40 ng/mL