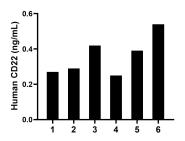

Serum of six individual healthy human donors was measured. The CD22 concentration of detected samples was determined to be 0.36 ng/mL with a range of 0.25-0.54 ng/mL

Cytometric bead array standard curve of MP01173-3, CD22 Recombinant Matched Antibody Pair, PBS Only. Capture antibody: 84265-4-PBS. Detection antibody: 84265-2-PBS. Standard: RP02324. Range: 0.313-40 ng/mL