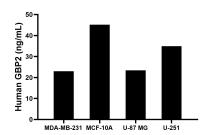

The mean GBP2 concentration was determined to be 23.0 ng/mL in MDA-MB-231 cell extract based on a 1.9 mg/mL extract load, 45.1 ng/mL in MCF-10A cell extract based on a 1.3 mg/mL extract load, 23.4 ng/mL in U-87 MG cell extract based on a 2.0 mg/mL extract load and 34.9 ng/mL in U-251 cell extract based on a 1.2 mg/mL extract load.