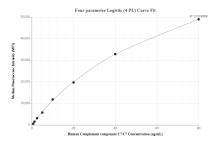

Cytometric bead array standard curve of MP01179-3, C7 Recombinant Matched Antibody Pair, PBS Only. Capture antibody: 84263-4-PBS. Detection antibody: 84263-2-PBS. Standard: Eg1202. Range: 0.625-80 ng/mL