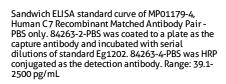

Cytometric bead array standard curve of MP01179-3, C7 Recombinant Matched Antibody Pair, PBS Only. Capture antibody: 84263-4-PBS. Detection antibody: 84263-2-PBS. Standard: Eg1202. Range: 0.625-80 ng/mL