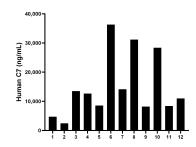

## **Selected Validation Data**

Serum of twelve individual healthy human donors was measured. The human C7 concentration of detected samples was determined to be 14,954.75 ng/mL with a range of 2,439.43 - 36,317.82 ng/mL