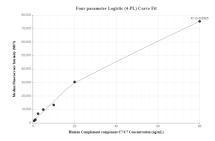

Cytometric bead array standard curve of MP01179-2, C7 Recombinant Matched Antibody Pair, PBS Only. Capture antibody: 84263-3-PBS. Detection antibody: 84263-1-PBS. Standard: Eg1202. Range: 0.625-80 ng/mL