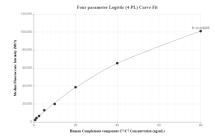

## Selected Validation Data

Cytometric bead array standard curve of MP01179-1, C7 Recombinant Matched Antibody Pair, PBS Only. Capture antibody: 84263-1-PBS. Detection antibody: 84263-5-PBS. Standard: Eg1202. Range: 0.625-80 ng/mL