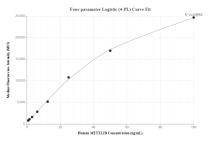

# Selected Validation Data

Cytometric bead array standard curve of MP01163-2, METTL2B Recombinant Matched Antibody Pair, PBS Only. Capture antibody: 84257-3-PBS. Detection antibody: 84257-2-PBS. Standard: Ag10410. Range: 0.781-100 ng/mL Cytometric bead array standard curve of MP01163-3, METTL2B Recombinant Matched Antibody Pair, PBS Only. Capture antibody: 84257-1-PBS. Detection antibody: 84257-3-PBS. Standard: Ag10410. Range: 0.781-100 ng/mL