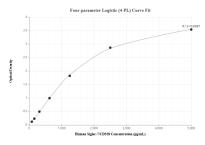

## Selected Validation Data

Sandwich ELISA standard curve of MP01156-2, Human Siglec-7/CD328 Recombinant Matched Antibody Pair - PBS only. 84253-2-PBS was coated to a plate as the capture antibody and incubated with serial dilutions of standard Eg1545. 84253-1-PBS was HRP conjugated as the detection antibody. Range: 78.1-5000 pg/mL