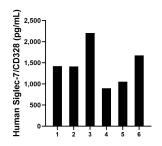

Serum of six individual healthy human donors was measured. The human Siglec-7/CD328 concentration of detected samples was determined to be 1,443.6 ng/mL with a range of 897.1 - 2,205.2 ng/mL

Cytometric bead array standard curve of MP01156-2, Siglec-7/CD328 Recombinant Matched Antibody Pair, PBS Only. Capture antibody: 84253-2-PBS. Detection antibody: 84253-1-PBS. Standard: Eg1545. Range: 0.313-40 ng/mL.