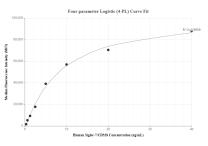

Serum of six individual healthy human donors was measured. The human Siglec-7/CD328 concentration of detected samples was determined to be 1,443.6 ng/mL with a range of 897.1 - 2,205.2 ng/mL

Cytometric bead array standard curve of MP01156-2, Siglec-7/CD328 Recombinant Matched Antibody Pair, PBS Only. Capture antibody: 84253-2-PBS. Detection antibody: 84253-1-PBS. Standard: Eg1545. Range: 0.313-40 ng/mL.