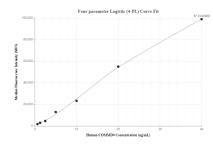

# Selected Validation Data

Cytometric bead array standard curve of MP01110-1, COMMD9 Recombinant Matched Antibody Pair, PBS Only. Capture antibody: 84251-2-PBS. Detection antibody: 84251-3-PBS. Standard: Ag35078. Range: 0.625-40 ng/mL Cytometric bead array standard curve of MP01110-2, COMMD9 Recombinant Matched Antibody Pair, PBS Only. Capture antibody: 84251-2-PBS. Detection antibody: 84251-1-PBS. Standard: Ag35078. Range: 0.625-40 ng/mL