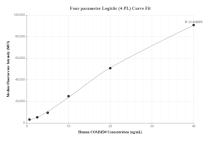

# Selected Validation Data

Cytometric bead array standard curve of MP01110-1, COMMD9 Recombinant Matched Antibody Pair, PBS Only. Capture antibody: 84251-2-PBS. Detection antibody: 84251-3-PBS. Standard: Ag35078. Range: 0.625-40 ng/mL Cytometric bead array standard curve of MP01110-2, COMMD9 Recombinant Matched Antibody Pair, PBS Only. Capture antibody: 84251-2-PBS. Detection antibody: 84251-1-PBS. Standard: Ag35078. Range: 0.625-40 ng/mL