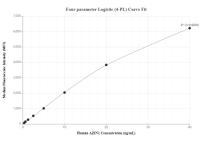

## Selected Validation Data

Cytometric bead array standard curve of MP01120-2, AZIN1 Recombinant Matched Antibody Pair, PBS Only. Capture antibody: 84238-2-PBS. Detection antibody: 84238-4-PBS. Standard: Ag2082. Range: 0.313-40 ng/mL Cytometric bead array standard curve of MP01120-3, AZIN1 Recombinant Matched Antibody Pair, PBS Only. Capture antibody: 84238-3-PBS. Detection antibody: 84238-4-PBS. Standard: Ag2082. Range: 0.313-40 ng/mL