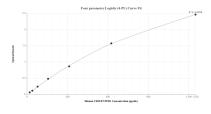

## Selected Validation Data

Sandwich ELISA standard curve of MP01143-1, Human CD39/ENTPD1 Recombinant Matched Antibody Pair - PBS only. 98102-1-PBS was coated to a plate as the capture antibody and incubated with serial dilutions of standard RP02313. 84235-2-PBS was HRP conjugated as the detection antibody. Range: 19.5-1250 pg/mL