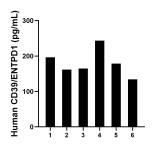

Plasma of six individual healthy human donors was measured. The CD39/ENTPD1 concentration of detected samples was determined to be 179.9 pg/mL with a range of 134.2-243.6 ng/mL

Serum of six individual healthy human donors was measured. The CD39/ENTPD1 concentration of detected samples was determined to be 373.5 pg/mL with a range of 283.0-450.4 pg/mL