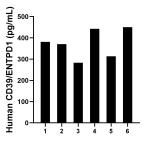

Plasma of six individual healthy human donors was measured. The CD39/ENTPD1 concentration of detected samples was determined to be 179.9 pg/mL with a range of 134.2-243.6 ng/mL

Serum of six individual healthy human donors was measured. The CD39/ENTPD1 concentration of detected samples was determined to be 373.5 pg/mL with a range of 283.0-450.4 pg/mL