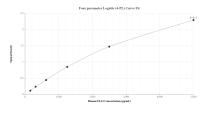

The mean ELL2 concentration was determined to be 3.2 ng/mL in HeLa cell extract based on a 2.8 mg/mL extract load.

Cytometric bead array standard curve of MP01114-1, ELL2 Recombinant Matched Antibody Pair, PBS Only. Capture antibody: 84226-1-PBS. Detection antibody: 84226-2-PBS. Standard: Ag3428. Range: 0.625-80 ng/mL