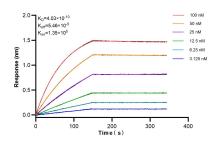

Biolayer interferometry (BLL) kinetic assays of 84226-1-RR against Human ELL2 were performed. The affinity constant is 0.403 nM.