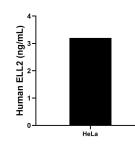

The mean ELL2 concentration was determined to be 3.2 ng/mL in HeLa cell extract based on a 2.8 mg/mL extract load.

Cytometric bead array standard curve of MP01114-1, ELL2 Recombinant Matched Antibody Pair, PBS Only. Capture antibody: 84226-1-PBS. Detection antibody: 84226-2-PBS. Standard: Ag3428. Range: 0.625-80 ng/mL