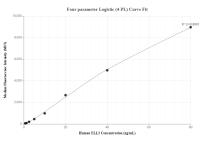

## Selected Validation Data

Sandwich ELISA standard curve of MP01114-2, Human ELL2 Recombinant Matched Antibody Pair -PBS only. 84226-3-PBS was coated to a plate as the capture antibody and incubated with serial dilutions of standard Ag3428. 84226-1-PBS was HRP conjugated as the detection antibody. Range: 156-5000 pg/mL