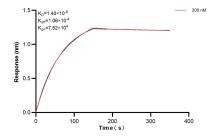

## Selected Validation Data

Cytometric bead array standard curve of MP01147-2, ATP2A1 Recombinant Matched Antibody Pair, PBS Only. Capture antibody: 84213-3-PBS. Detection antibody: 84213-4-PBS. Standard: Ag17944. Range: 0.156-20 ng/mL Biolayer interferometry (BLL) kinetic assay of 84213-3-PBS against Human ATP2A1 was performed. The affinity constant is 1.40 nM.