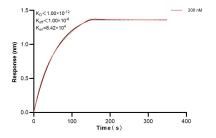

## Selected Validation Data

Cytometric bead array standard curve of MP01147-1, ATP2A1 Recombinant Matched Antibody Pair, PBS Only. Capture antibody: 84213-1-PBS. Detection antibody: 84213-2-PBS. Standard: Ag17944. Range: 0.156-20 ng/mL Biolayer interferometry (BLI) kinetic assay of 84213-2-PBS against Human ATP2A1 was performed. The affinity constant is below 1 pM.