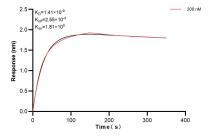

## Selected Validation Data

Cytometric bead array standard curve of MP01147-1, ATP2A1 Recombinant Matched Antibody Pair, PBS Only. Capture antibody: 84213-1-PBS. Detection antibody: 84213-2-PBS. Standard: Ag17944. Range: 0.156-20 ng/mL Biolayer interferometry (BLL) kinetic assay of 84213-1-PBS against Human ATP2A1 was performed. The affinity constant is 1.41 nM.