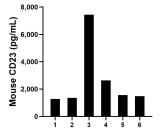

Serum of six mouse was measured. The CD23 concentration of detected samples was determined to be 2624.00 pg/mL with a range of 1279.00 -7445.00 pg/mL