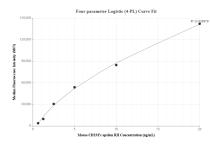

## Selected Validation Data

Cytometric bead array standard curve of MP01134-1, MOUSE CD23 Recombinant Matched Antibody Pair, PBS Only. Capture antibody: 84212-1-PBS. Detection antibody: 84212-2-PBS. Standard: Eg1295. Range: 0.625-20 ng/mL