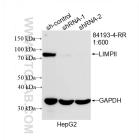

### Selected Validation Data

Various lysates were subjected to SDS PAGE followed by western blot with 84193-4-RR (LIMPII antibody) at dilution of 1:5000 incubated at room temperature for 1.5 hours.

WB result of LIMPII antibody (84193-4-RR; 1:600; incubated at room temperature for 1.5 hours) with sh-Control and sh-LIMPII transfected HepG2 cells.