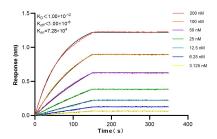

Biolayer interferometry (BLI) kinetic assays of 84193-4-RR against Human LIMPII were performed. The affinity constant is below 1 pM.