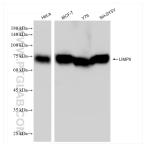

## Applications

Tested Applications: WB, ELISA Species Specificity: human Positive Controls:

WB : HeLa cells, HepG2 cells, MCF-7 cells, Y79 cells, SH-SY5Y cells

### Selected Validation Data

Various lysates were subjected to SDS PAGE followed by western blot with 84193-4-RR (LIMPII antibody) at dilution of 1:5000 incubated at room temperature for 1.5 hours.

WB result of LIMPII antibody (84193-4-RR; 1:600; incubated at room temperature for 1.5 hours) with sh-Control and sh-LIMPII transfected HepG2 cells.