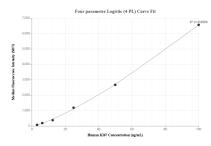

## Selected Validation Data

Cytometric bead array standard curve of MP01085-1, Ki-67 Recombinant Matched Antibody Pair, PBS Only. Capture antibody: 84192-1-PBS. Detection antibody: 84192-2-PBS. Standard: Ag26283. Range: 3.125-100 ng/mL