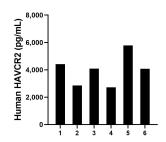

Plasma of six individual healthy human donors was measured. The human HAVCR2 concentration of detected samples was determined to be 3990.1 pg/mL with a range of 2716.1-5783.5 pg/mL

Serum of six individual healthy human donors was measured. The human HAVCR2 concentration of detected samples was determined to be 4,294.0 pg/mL with a range of 3304.0 - 5046.2 pg/mL