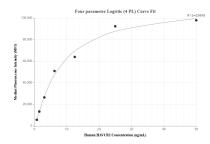

## **Selected Validation Data**

Sandwich ELISA standard curve of MP01083-2, Human HAVCR2 Recombinant Matched Antibody Pair - PB5 only. 84183-4-PB5 was coated to a plate as the capture antibody and incubated with serial dilutions of standard RP02340. 84183-3-PB5 was HRP conjugated as the detection antibody. Range: 62.5-4000 pg/mL

Cytometric bead array standard curve of MP01083-2, TIM3 Recombinant Matched Antibody Pair, PBS Only. Capture antibody: 84183-4-PBS. Detection antibody: 84183-3-PBS. Standard: RP02340. Range: 0.781-50 ng/mL