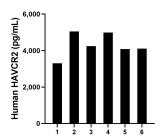

Plasma of six individual healthy human donors was measured. The human HAVCR2 concentration of detected samples was determined to be 3990.1 pg/mL with a range of 2716.1-5783.5 pg/mL

Serum of six individual healthy human donors was measured. The human HAVCR2 concentration of detected samples was determined to be 4,294.0 pg/mL with a range of 3304.0 - 5046.2 pg/mL